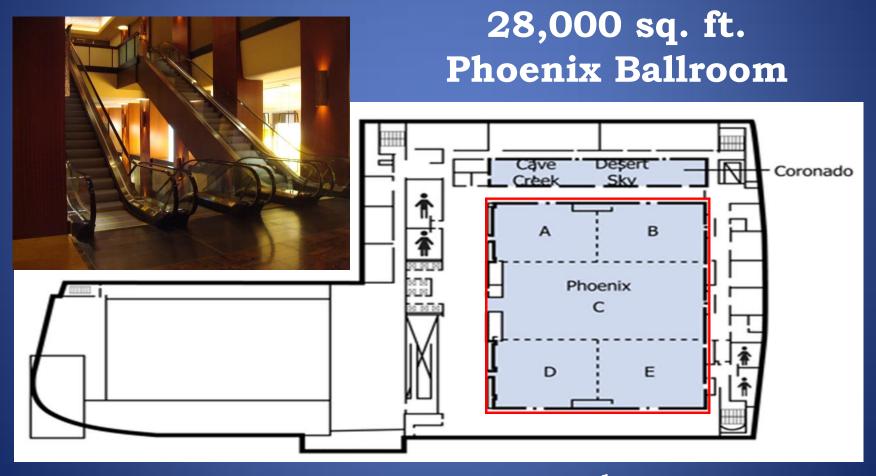

# 2016 LETR International Conference Sheraton Phoenix Downtown

2016 LETR International Conference Sheraton Phoenix Downtown 31 Stories

1,000 Guest Rooms

All Guest Room Renovation in 2015
80,000 sq. ft. of Meeting Space
28,000 sq. ft. Ballroom