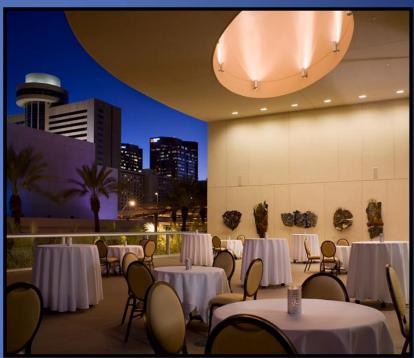

0  |
| 11  | 12  | 13  | 14  | 15  | 16  | 17  |
| 18  | 19  | 20  | 21  | 22  | 23  | 24  |
| 25  | 26  | 27  | 28  | 29  | 30  |     |



# 2016 LETR International Conference Within Easy Walking Distance

- AMC Theaters, Lucky Strike Bowling, Comedy Club
- Hard Rock Café, Kincaid's and Stoudemire's
- US Airways Arena and Chase Field
- City-wide Light Rail system
- Phoenix Convention Center, Dodge Theater,
   Phoenix Symphony Hall







# 2016 LETR International Conference Concurrent Sessions



All breakout rooms located on the 2<sup>nd</sup> Level

# 2016 LETR International Conference



14,000 sq. ft.

**T-Shirt Exchange** 

Auction

Breakfast

# 2016 LETR International Conference



All General Sessions 3rd Level













In House Lounges

# 2016 LETR International Conference





**Outdoor Venues**