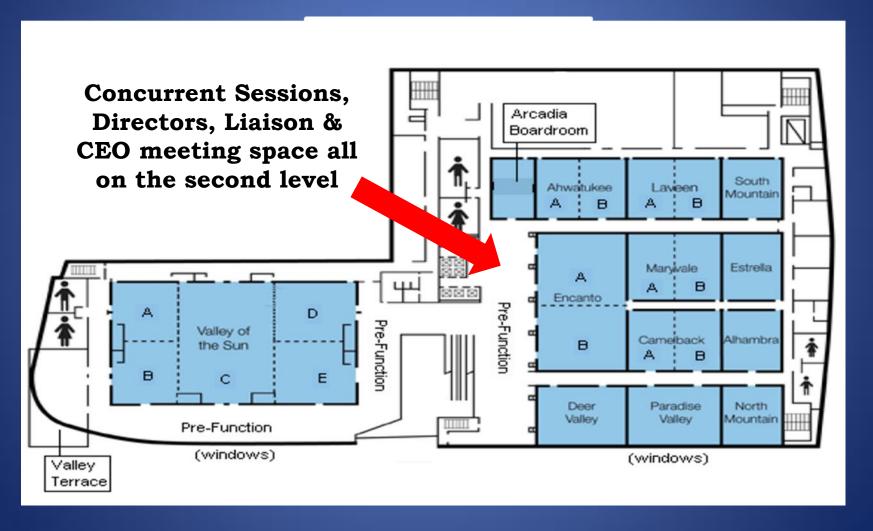

# 2016 LETR International Conference Concurrent Sessions

All breakout rooms located on the 2<sup>nd</sup> Level